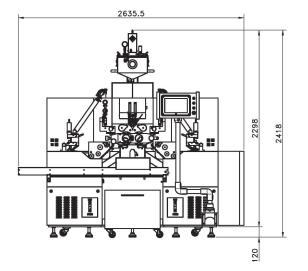

## **SPECIFICATION**

**Dimension:** 2,636(L) x 1,196(W) x 2,418(H) mm

**Weight:** 1,800 KG

**Electric Power:** AC 220, 380, 440 V / 50, 60Hz / 3 Ph

Power Consumption: 19 kW

Die Roll Speed: 5 rpm

Compressed Air: 5 kg f/cm<sup>2</sup>