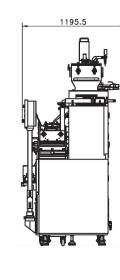

## **SPECIFICATION**

**Dimension:** 2,636(L) x 1,196(W) x 2,418(H) mm

**Weight:** 1,800 KG

**Electric Power:** AC 220, 380, 440 V / 50, 60Hz / 3 Ph

Power Consumption: 19 kW

Die Roll Speed: 5 rpm

Compressed Air: 5 kg f/cm<sup>2</sup>