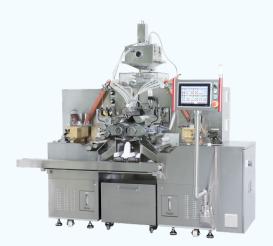

## Servo Softgel Machine

- High productivity output for vegetable soft capsules(3rpm↑)
- 2. Providing an additional Ethernet port and address mapping service to meet customer's SCADA communication system
- 3. Easy to change the filling volume on the touch screen (EFA)
- 4. Auto Gel Thickness control system included (AGT)
- 5. Easy attachable capsule striper

## **780SR**