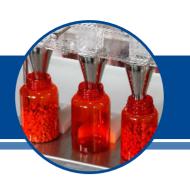

# **TABLET/CAPSULE COUNTER**

CVC SC204-TS

Counting speed for the model CVC SC204-TS is double that of the CVCSC204-TS when running tablet products. Easy operator movements include placing two empty bottles and taking away two filled bottles.