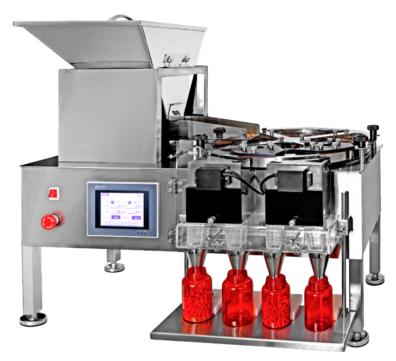

# **TABLET/CAPSULE COUNTER**

CVC SC204-TS

Counting speed for the model CVC SC204-TS is double that of the CVCSC204-TS when running tablet products. Easy operator movements include placing two empty bottles and taking away two filled bottles.

#### **STANDARD FEATURES**

- Stainless steel construction with acrylic housing, meets cGMP standards.
- A unique sensor design prevents miscounts caused by voltage change or direct light to the counting head.
- Operator can easily setup and adjust machine parameters from the touch screen.
- · Counting speed is adjustable.
- The vibrator tablet/ capsule loading chute speed is adjustable to equal the counting speed.