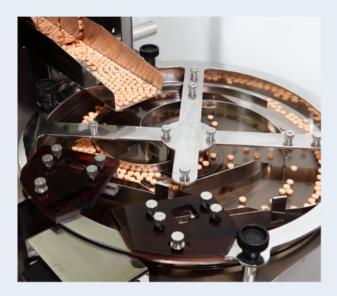

#### **STANDARD FEATURES**

- Stainless steel construction with acrylic housing, meets cGMP standards.
- A unique sensor design prevents miscounts caused by voltage change or direct light to the counting head.
- Operator can easily setup and adjust machine parameters from the touch screen.
- · Counting speed is adjustable.
- The vibrator tablet/ capsule loading chute speed is adjustable to equal the counting speed.

### **AVAILABLE OPTIONS**

- · A dust accumulator is attached inside of the machine to protect machine count accuracy.
- PC cover for disc and vibrating chute.