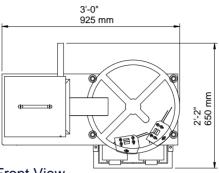

### MACHINE LAYOUTS

### Top View

Front View

Technical data contained in this material are not binding and may be subject to change without prior notice.

Power Consumption 110V: 350 VA (3.2 A)/ 220V: 350 VA (1.6 A)

Air Pressure N/A
Air Consumption N/A

Machine Dimensions 925 x 650 x 824 mm (approx)

 $(L \times W \times H)$   $(3' \times 2'-2'' \times 2'-8'')$  Machine Weight 85 kg (187 lbs) Noise Level  $\leq 78 \text{ dB}$ 