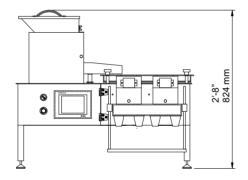

Power Consumption 110V: 350 VA (3.2 A)/ 220V: 350 VA (1.6 A)

Air Pressure N/A
Air Consumption N/A

Machine Dimensions 925 x 650 x 824 mm (approx)

 $(L \times W \times H)$   $(3' \times 2'-2'' \times 2'-8'')$  Machine Weight 85 kg (187 lbs) Noise Level  $\leq 78 \text{ dB}$ 

### MACHINE LAYOUTS

### Top View

Front View

Technical data contained in this material are not binding and may be subject to change without prior notice.